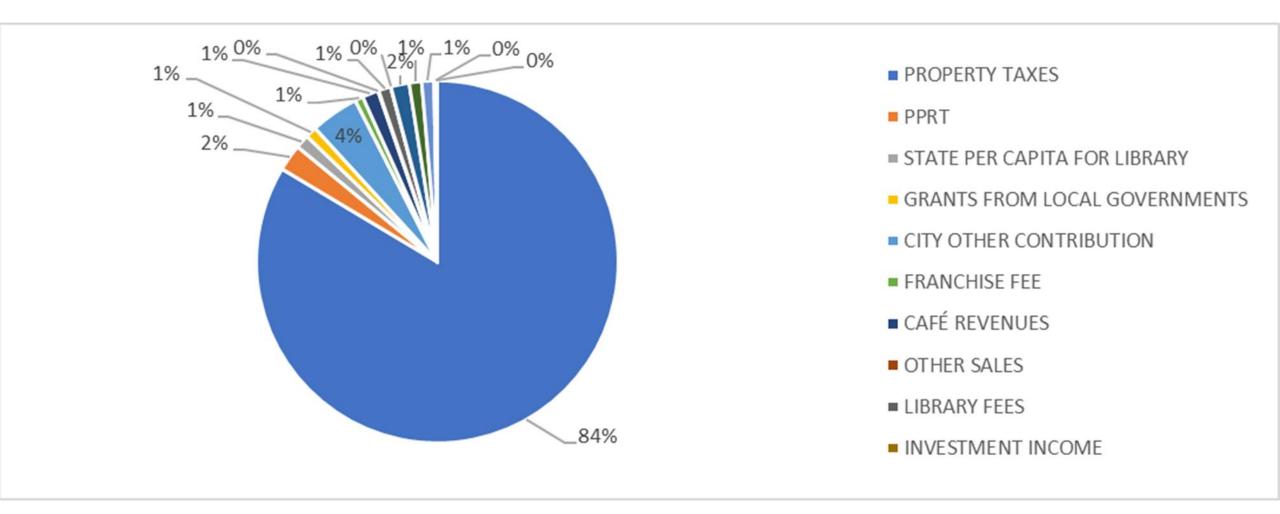

## The Urbana Free Library: FY23 Budget

## Revenue



## FY23 Expenses





Facilities

- Café
- IT

Acquisitions

■ Circulation

■ Community Engagement

## Exceeding State Standards for Public Libraries

|                                                        | FY23 | 802 Expenses   |
|--------------------------------------------------------|------|----------------|
| Total (operating + some gifts but no capital) budget   |      | \$4,403,076.00 |
| Total on materials including supplies, automation, and |      |                |
| staffing costs                                         | \$   | 975,285.19     |
| % of budget spent including "extra" costs              |      | 22%            |
| Total on materials only                                | \$   | 465,605.00     |
| % of operating budget spent materials only             |      |