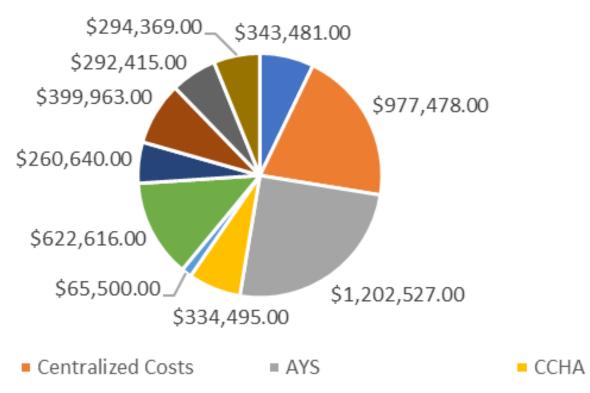

## FY23 Expenses

Facilities

- Café
- IT

Acquisitions

■ Circulation

■ Community Engagement